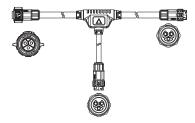

## **GROW-CONNECT**

SpecGrade's Grow-Connect is an easily installable daisy-chain wiring solution that is wet-location rated for grow facilities. Multiple grow lights may be wired together in a plug-and-play sequence beginning from the power source. This solution will greatly reduce installations cost and will even allow you to quickly reconfigure your system without having to call an electrician. Contact a SpecGrade representative for assistance in laying out your system.

## **Trunk Cables**

- 15FT 3T Trunk Cable 300V (J3TV)
- 10FT 1T Trunk Cable 300V (J1TV)
- 15FT 3T Trunk Cable 0-10V Dimming (J3TD)
- 10FT 1T Trunk Cable 0-10V Dimming (J1TD)