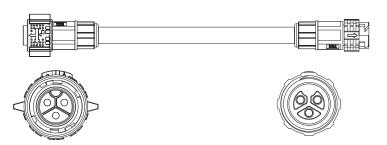

## **Extension Cables**

- 3FT Trunk Extension 300V (JEXT3V)
- 6FT Trunk Extension 300V (JEXT6V)
- 15FT Trunk Extension 300V (JEXT15V)
- 3FT Trunk Extension 0-10V Dimming (JEXT3D)
- 6FT Trunk Extension 0-10V Dimming (JEXT6D)
- 15FT Trunk Extension 0-10V Dimming (JEXT15D)