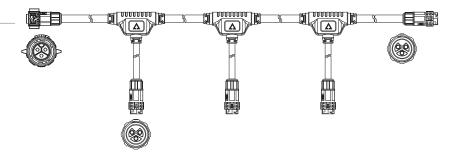

## **GROW-CONNECT**

SpecGrade's Grow-Connect is an easily installable daisy-chain wiring solution that is wet-location rated for grow facilities. Multiple grow lights may be wired together in a plug-and-play sequence beginning from the power source. This solution will greatly reduce installations cost and will even allow you to quickly reconfigure your system without having to call an electrician. Contact a SpecGrade representative for assistance in laying out your system.

## **Trunk Cables**

- 15FT 3T Trunk Cable 300V (J3TV)
- 10FT 1T Trunk Cable 300V (J1TV)
- 15FT 3T Trunk Cable 0-10V Dimming (J3TD)
- 10FT 1T Trunk Cable 0-10V Dimming (J1TD)